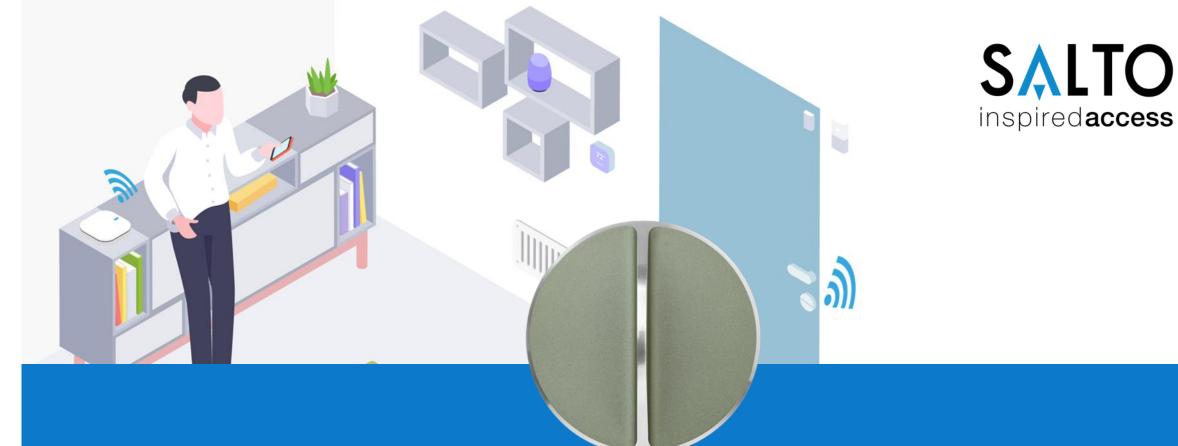

### **SMART HOME** ACCESS SOLUTIONS

-Inspired Access-

# GO KEYLESS

SALTO smart electronic locking technology allows a resident to use the same credential or mobile key to access all aspects of the facility: swipe to open the front door, tap to open the apartment door, wave to open the parking gate.

# SMART LOCK CONNECTED TO YOUR HOME

SALTO Danalock residential smart locks replace the traditional front door key to your home with an electronic system that allows you to use your smartphone to control your door, your guests and your home.

# SMART LIVING ACCESS INTEGRATION

Technology compatible with many standard Smart Home systems on the market.

SALTO offers flexible residential solutions that are easy-toinstall and retrofit, offer keyless and mobile options, connect to smart home hubs and devices like thermostats and alarms (via BLE, Z-Wave/ZigBee/HomeKit), and support integrations via a long list of technology partners.