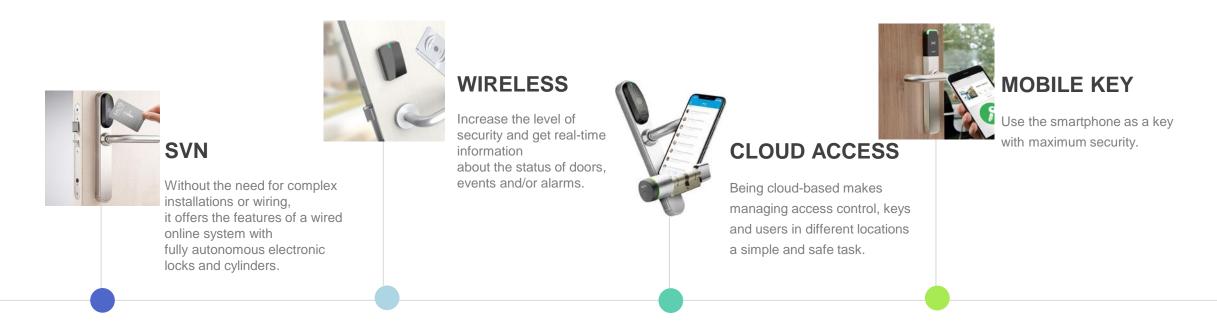

# **INNOVATION AND ACCESS CONTROL**

SALTO has revolutionised the world of access control where security and its management is critical.

Incorporating the most advanced technology to guarantee the management and protection of large or small installations with a state-of-the-art security and access control solution based on the SALTO wireless electronic locks platform – an adapted solution that responds to the needs of your installation or building.

# GO KEYLESS

SALTO smart electronic locking technology allows a resident to use the same credential or mobile key to access all aspects of the facility: swipe to open the front door, tap to open the apartment door, wave to open the parking gate.