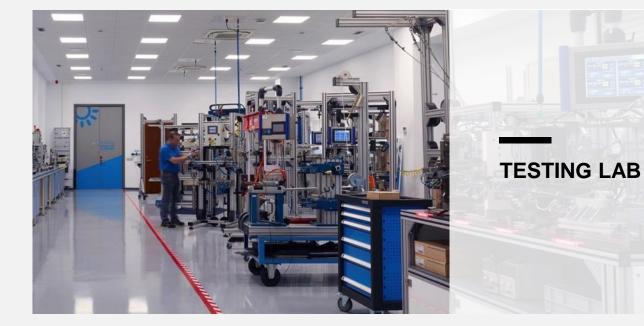

Capability to perform specific mechanical, electronic, water and fire tests.

# TESTING LAB

SALTO's mechanical testing laboratory has the capability to perform accredited static and dynamic tests according to each standard, both at room temperature and at high and low temperatures, as well as in conditions involving water and condensation.