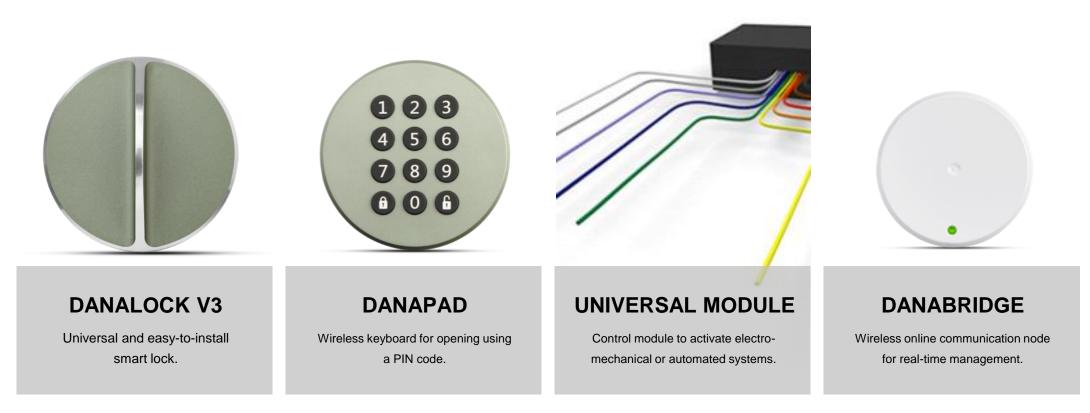

### SALTO DANALOCK HARDWARE

The access control system connected to your home with the most secure and easy-to-install smart electronic lock. For the safe, efficient and flexible management of the door to your home with your smartphone and without keys.

# SALTO DANALOCK

Mounted on the inner side of the door lock and ready to operate in just 5 minutes. Without screws or drilling.

As an administrator, keep a summary of all activities and see exactly who entered or left your home, and when.

#### SALTO DANAPAD

No application is necessary:by entering your PIN access code, access and opening the door will be easy and secure.

Individual access codes

Each keypad can store up to 20 different access codes simultaneously.

#### Simple installation

The keypad is mounted on the outside of the front door, attached to the door frame or screwed into the wall of the house.

#### SALTO UNIVERSAL MODULE

Control module for automatic doors

Wireless Z-Wave and Bluetooth module for control of blinds and/or garage doors.

Compact and reduced-size design which can be installed in standard wall fuse boxes, for example. Suitable for controlling electrical devices.

#### SALTO DANABRIDGE

Acts as a bridge and communication node between your home WLAN and your Danalock.