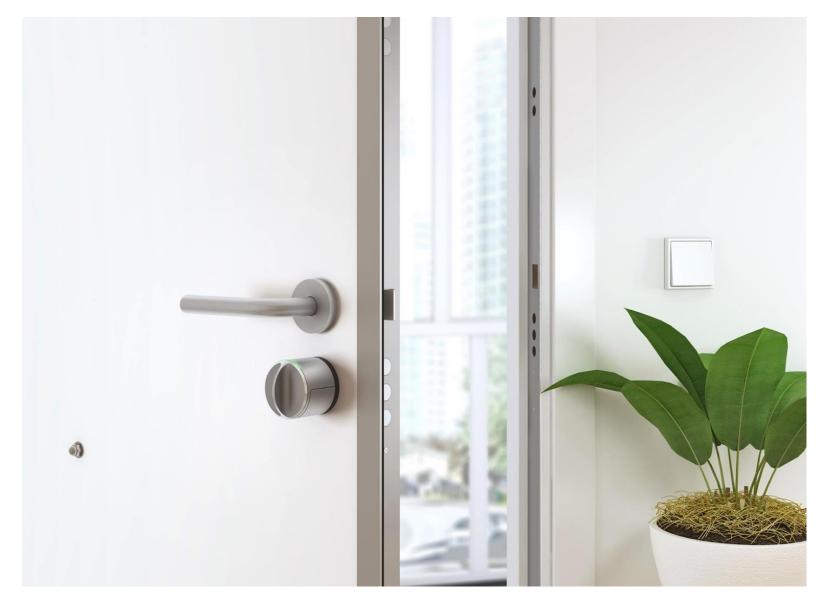

# SMART LOCK CONNECTED TO YOUR HOME

SALTO Danalock residential smart locks replace the traditional front door key to your home with an electronic system that allows you to use your smartphone to control your door, your guests and your home.

### SALTO DANALOCK HARDWARE

The access control system connected to your home with the most secure and easy-to-install smart electronic lock. For the safe, efficient and flexible management of the door to your home with your smartphone and without keys.