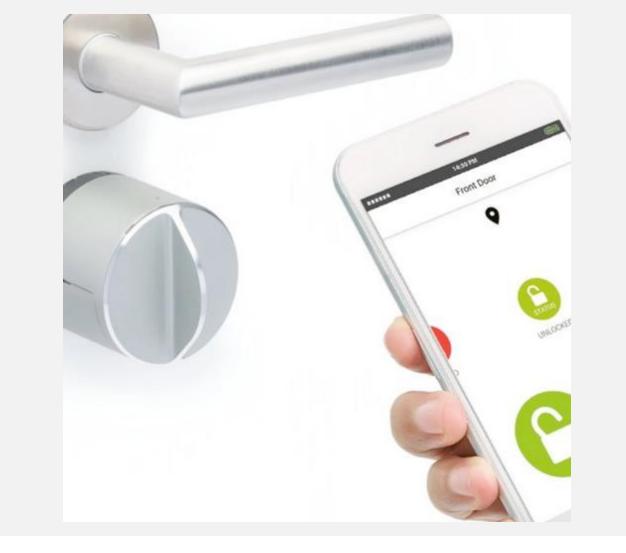

# GO KEYLESS

SALTO smart electronic locking technology allows a resident to use the same credential or mobile key to access all aspects of the facility: swipe to open the front door, tap to open the apartment door, wave to open the parking gate.

# SMART LOCK CONNECTED TO YOUR HOME

SALTO Danalock residential smart locks replace the traditional front door key to your home with an electronic system that allows you to use your smartphone to control your door, your guests and your home.

### SALTO DANALOCK HARDWARE

The access control system connected to your home with the most secure and easy-to-install smart electronic lock. For the safe, efficient and flexible management of the door to your home with your smartphone and without keys.