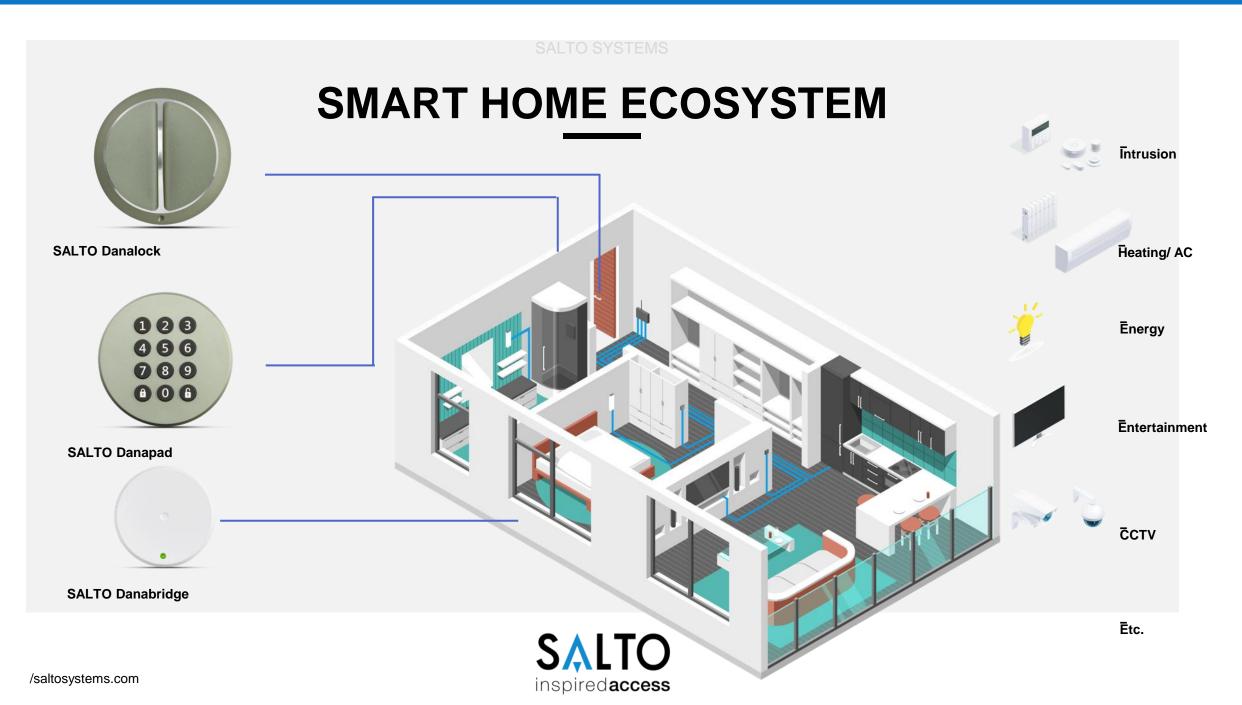

# GO KEYLESS

SALTO smart electronic locking technology allows a resident to use the same credential or mobile key to access all aspects of the facility: swipe to open the front door, tap to open the apartment door, wave to open the parking gate.

# SMART LIVING ACCESS INTEGRATION

Technology compatible with many standard Smart Home systems on the market.

SALTO offers flexible residential solutions that are easy-toinstall and retrofit, offer keyless and mobile options, connect to smart home hubs and devices like thermostats and alarms (via BLE, Z-Wave/ZigBee/HomeKit), and support integrations via a long list of technology partners.

## **SMART HOME ACCESS INTEGRATION**

Designed for standard compatibility with a wide range of Smart Home systems. Z-Wave, Zigbee devices or Apple HomeKit and Bluetooth.

SALTO Danalock delivers Smart Home Standard Protocols for partner integrations,

enabling easy integration with existing systems such as home automation, smart hubs, etc.

# SMART HOME ENABLER

The first globally compatible, retrofit smart lock to be fully integrated into a third-party smart home platform.

#### SALTO integrated Danalock

Z-Wave & ZigBee versions and also a Zigbee version. This enables it to be integrated in different ecosystems making SALTO Danalock V3 the trigger or starter that will start up your home system as soon as you unlock your door.