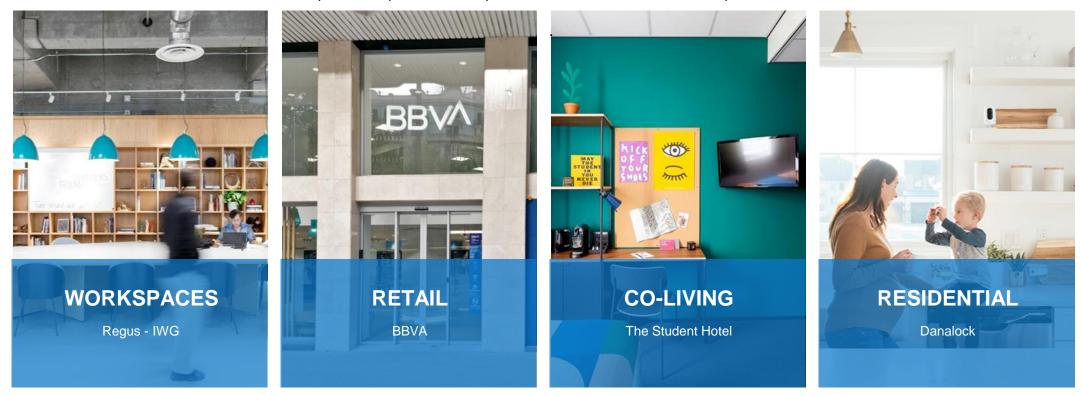

# VERTICAL MARKETS

Having revolutionised access control in a vast number of industries and applications – ranging from office, education, healthcare, transport and commercial buildings to business access, hospitality and residential – SALTO continues to deliver industry-leading electronic locking solutions to markets across the globe.

## **VERTICAL MARKETS**

We work in partnership with large companies and have been part of international projects for the management of their access control and security for more than a decade.

## **VERTICAL MARKETS**

SALTO can provide solutions for any type of infrastructure, regardless of its size or sector: corporate buildings, airports, hospitals, hotels, public administration, retail, workspaces, etc.