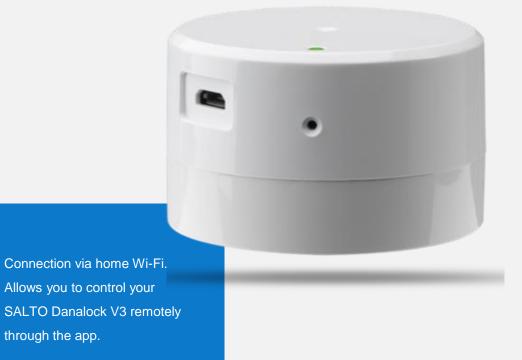

#### SALTO DANABRIDGE

Acts as a bridge and communication node between your home WLAN and your Danalock.

#### **Remote opening**

Wireless online remote opening if you are not at home.

#### **Real-time control**

Connect your SALTO Danalock V3art Lock online so that you can control and manage it at any time remotely with the app.

through the app.