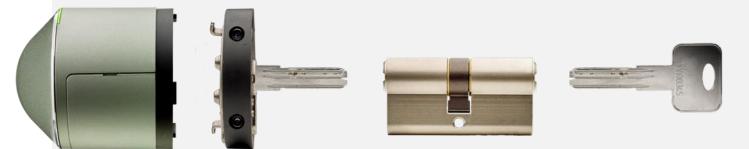

#### Smart key turner

Installed inside the door, over the existing Euro profile cylinder, and fixed using the inner key with a special plate.

It can be disassembled without leaving marks, so it is also ideal for rental housing.