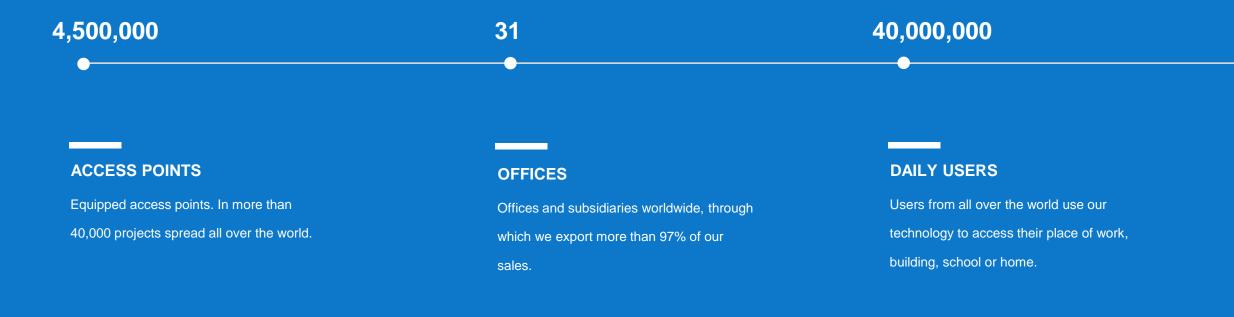

# INSPIRED ACCESS

For the design, development, manufacture, distribution and sale of electronic access control systems.

**PRODUCTION CENTRE** One of the largest factories and electronic lock production centres in the world:

- Production capacity 750,000 units/year.
- Factory of more than 9,000 m<sup>2</sup>

#### AUTOMATED LOGISTICS A fully automated plant to guarantee the best service and maximum flexibility in shipping and order management:

- 6,000 daily movements.
- 16,800  $m^2$  silo, with a height of 28 m.