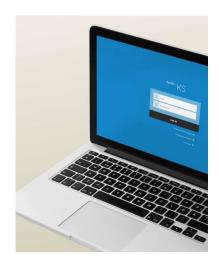

#### Web- and mobile apps

Your portal to your account, where you can create access groups, manage users and view entries to your properties from your computer or mobile devices.

#### WEB & MOBILE APP

SALTO KS is the perfect solution for any type of building facility because it gives management the capability to quickly assign access rights or delete

SALTO KS makes access control a smarter way to manage business access. Installation is easy and the solution is affordable - and can grow right along with your business. System administrators can forthwith and conveniently manage all users access through a simple and intuitive cloud-hosted access management web dashboard.