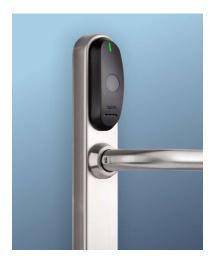

#### Locks

You can choose from SALTO cylinders, escutcheons or wall readers. SALTO has got you covered, however unusual the door may be. With BLE enabled locks you can make use of Mobile keys.

#### LOCKS

With a large variety of models, electronic escutcheons fit virtually any door. They are also suitable for use at fire doors and emergency exits.

#### CYLINDERS

Extensive range of compact-sized electronic cylinders and profiles designed for doors where fitting an electronic escutcheon is not possible or required.