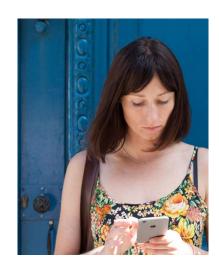

## Your phone as your key

A Mobile Key is the virtual equivalent of a Tag. With a single download on a registered and verified smartphone, your guests can gain access to doors by means of mobile key. Tapping the smartphone on the lock will do the trick.

The smartphone and wireless BLE Bluetooth Low Energy (BLE) lock pair, and the lock is opened via BLE. This way you can use your smartphones as a Tag, opening the lock without relying on an active internet connection; which makes Mobile Key as secure as using a physical Tag.