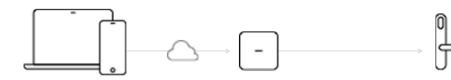

### How SALTO KS works

#### Web- and mobile apps

Your portal to your account, where you can create access groups, manage users and view entries to your properties from your computer or mobile devices.

#### IQ

The IQ comes in different variants (WI-FI; POE, cellular) to connect to the cloud and Bluetooth to connect to the smart locks.

#### Locks

You can choose from SALTO cylinders, escutcheons or wall readers. SALTO has got you covered, however unusual the door may be. With BLE enabled locks you can make use of Mobile keys.