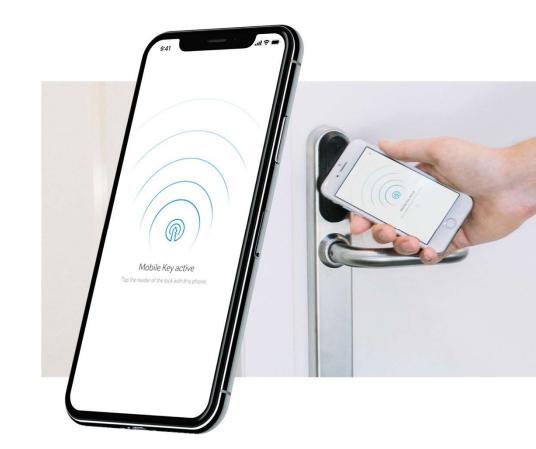

#### Mobile Key

Mobile Key is the virtual equivalent of a Tag. With SALTO BLE locks you can unlock doors with Mobile Key. Tapping your smartphone on the lock after you enable Bluetooth will do the trick.

## Your phone as your key

A Mobile Key is the virtual equivalent of a Tag. With a single download on a registered and verified smartphone, your guests can gain access to doors by means of mobile key. Tapping the smartphone on the lock will do the trick.

The smartphone and wireless BLE Bluetooth Low Energy (BLE) lock pair, and the lock is opened via BLE. This way you can use your smartphones as a Tag, opening the lock without relying on an active internet connection; which makes Mobile Key as secure as using a physical Tag.