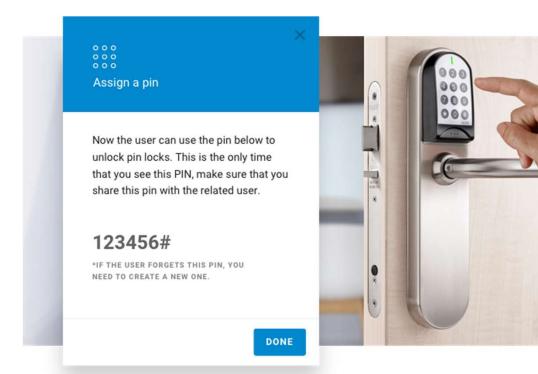

#### Pin

With the new SALTO PIN locks, there is no need to carry any Tags. Just enter your pin code via the keypad to unlock,

### Access with PIN

With the new SALTO PIN locks, there is no need to carry any Tags. Just enter your pin code via the keypad to unlock, or generate and assign a secure and authentic pin code for your guests to grant them entrance.

This keyless entry provides a high level of enhanced security as well as convenience.