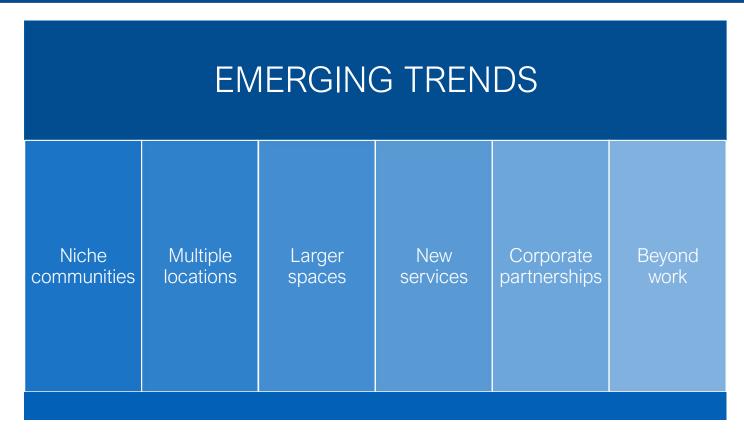

## SHARED SPACES

The coworking market in 2016 is poised to enter a new growth phase with over 7,000 players around the globe, yet there is an issue of constant flux and unpredictable revenues. Larger investors are rethinking and redesigning their workplaces into more open and evocative spaces.