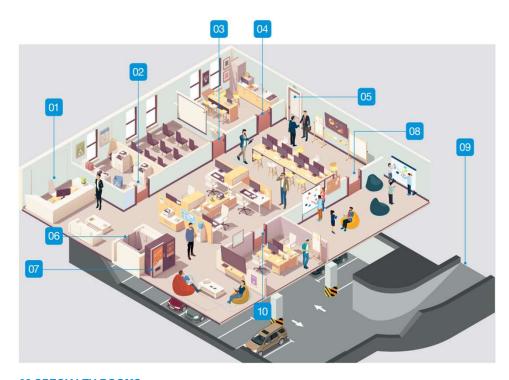

#### **08 SPECIALTY ROOMS:**

Coworking solutions are all about flexibility and convenience. SALTO KS access control means you can configure the rooms in your coworking space to meet your ever-changing needs while providing – or limiting – access at the same time.

#### 09 CAR / BIKE PARK AND ENTRANCE GATE:

Access control can even extend beyond the doors of your coworking solution to the car park. Using the same SALTO KS credential coworking clients can gain access to the car park.

## SALTO KS HAS AN ACCESS CONTROL SOLUTION TO MEET ALL OF YOUR COWORKING NEEDS:

#### 01 RECEPTION AREAS:

Provide access control credentials to those needing general entry into your coworking space. From there, access can be restricted to general areas and shared desks or provided to gain entry into a private office if they have reserved one.

#### 02 COPIER MACHINE & WORK ROOMS:

Give access to use copier machines and equipment. The ability to track who uses what machine and how often can provide insight for operations.

#### **03 MEETING ROOMS:**

Meeting rooms can remain open during non-reserved times or can be set to allow access by certain individuals when they are reserved.

#### 04 BREAK ROOMS/KITCHEN:

Control who can gain entry into supply cabinets and pantries.

#### **05 EMERGENCY EXITS - PANIC BAR:**

Solutions to secure emergency exists and panic bars to ensure complete control of access and permissions for staff, visitors and coworking users.

#### **06 LIFT/ELEVATOR ACCESS:**

Designed to make your elevator more intelligent and secure. Add this highly-adaptable solution to your new or existing elevator systems and provide access to the floor linked to user access rights.

#### **07 VENDING MACHINE ACCESS:**

Access control can be combined with POS and purchase points to provide a cashless card solution.

#### 10 OFFICE SPACE:

The ultimate in coworking spaces is the private office. Clients can be given access for an hour, a day, a month – or beyond – easily with SALTO KS.