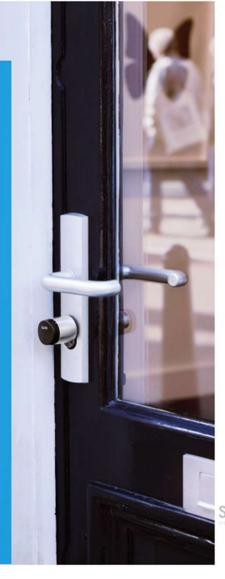

#### Locks

You can choose from SALTO cylinders, escutcheons or wall readers. SALTO has got you covered, however unusual the door may be. With BLE enabled locks you can make use of Mobile keys.

#### LOCKS

With a large variety of models, electronic escutcheons fit virtually any door. They are also suitable for use at fire doors and emergency exits.