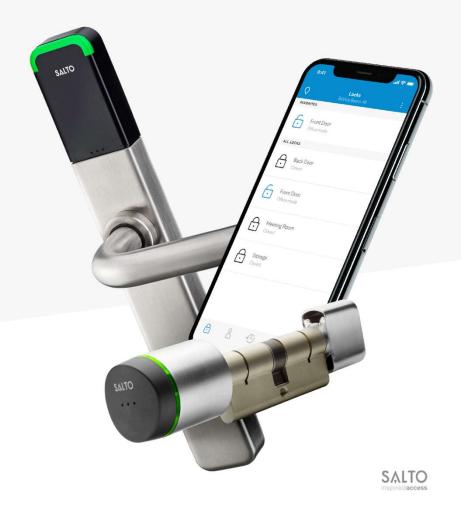

#### Locks

You can choose from SALTO cylinders, escutcheons or wall readers. SALTO has got you covered, however unusual the door may be. With BLE enabled locks you can make use of Mobile keys.

#### Mobile Key

Mobile Key is the virtual equivalent of a Tag. With SALTO BLE locks you can unlock doors with Mobile Key. Tapping your smartphone on the lock after you enable Bluetooth will do the trick.

#### Tag

An RFID tag that makes keys a thing of the past. The tag triggers the lock to engage within seconds so visitors or staff can enter easily and according to their access rights.

#### Pin

With the new SALTO PIN locks, there is no need to carry any Tags. Just enter your pin code via the keypad to unlock,