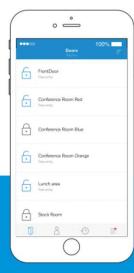

#### MOBILE APP:

View all entries remotely open a selected door.

and notifications.

MOBILE ACCESS

The SALTO KS mobile app allows SALTO KS users to remotely manage and monitor their door access activity across all their

#### Web- and mobile apps

Your portal to your account, where you can create access groups, manage users and view entries to your properties from your computer or mobile devices.