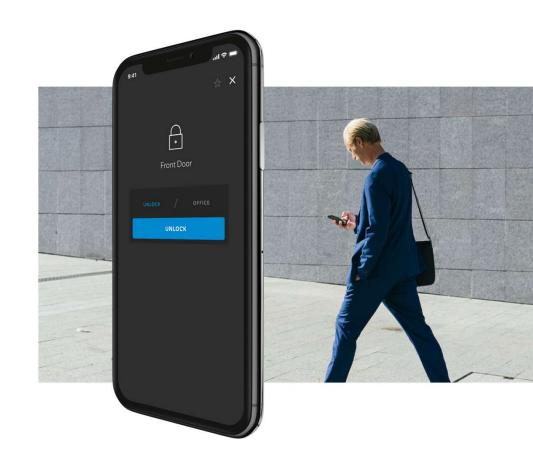

#### Remote opening

Unlock doors from anywhere, around the world, at anytime. All you need to do is swipe left!

# Open doors from any distance

Let guests in more conveniently than ever. SALTO KS lets you open doors from anywhere, anytime. Whether it's a visitor who arrived earlier than you or a new employee without a Tag, you can unlock doors for your guests via remote opening functionality from anywhere around the world. All you need to do is swipe left!