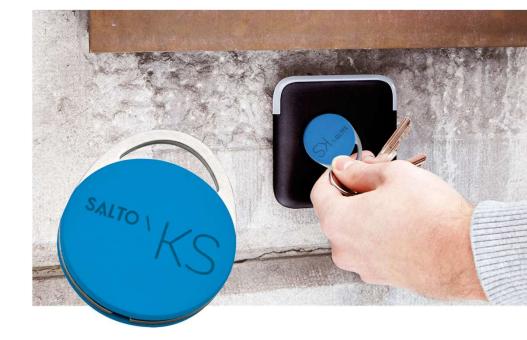

#### Tag

An RFID tag that makes keys a thing of the past. The tag triggers the lock to engage within seconds so visitors or staff can enter easily and according to their access rights.

## Your trustworthy backup

You can always use your smartphone to unlock doors, but as a second credential you can also use Tags. A Tag is a physical device (contactless key fob) that works based on RFID. With a built in secured chip, an opening can be triggered by directly presenting the Tag to the lock.

A Tag replaces that ring of keys, and grants designated access to employees, guests or even cleaning services whenever it's appropriate for them to enter. Simply assign a Tag to a user, and define when and where that Tag can go.