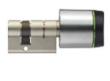

#### Locks

You can choose from SALTO cylinders, escutcheons or wall readers. SALTO has got you covered, however unusual the door may be. With BLE enabled locks you can make use of Mobile keys.

#### CYLINDERS

Extensive range of compact-sized electronic cylinders and profiles designed for doors where fitting an electronic escutcheon is not possible or required.