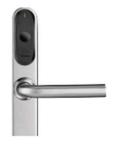

#### Locks

You can choose from SALTO cylinders, escutcheons or wall readers. SALTO has got you covered, however unusual the door may be. With BLE enabled locks you can make use of Mobile keys.

#### LOCKS

With a large variety of models, electronic escutcheons fit virtually any door. They are also suitable for use at fire doors and emergency exits.