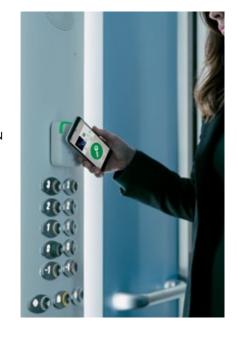

Technologically cutting-edge, SALTO Mobile means the end of lost key hassles, expenses and waste. Plus, the technology isn't limited to hotel rooms — it can also be used on main entrance doors, elevators, parking barriers, meeting rooms, etc.