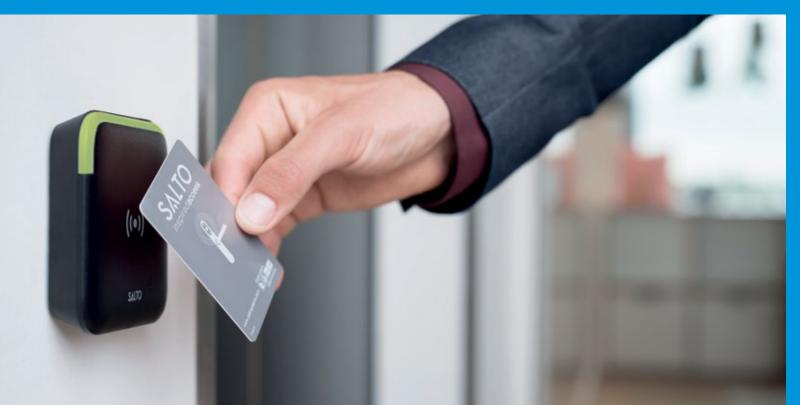

### SALTO'S JUSTIN MOBILE TECHNOLOGY ALLOWS GUESTS TO USE THEIR SMARTPHONE AS A ROOM KEY.

The intuitive SALTO JustIN Mobile app communicates securely via the Cloud and enables guests to receive a room key online, anytime and anywhere. When guests arrive at your hotel, they can choose to go straight to their room and receive their key on their phone, or they can ask for assistance at reception. It's their choice.

Technologically cutting-edge, SALTO Mobile means the end of lost key hassles, expenses and waste. Plus, the technology isn't limited to hotel rooms — it can also be used on main entrance doors, elevators, parking barriers, meeting rooms, etc.