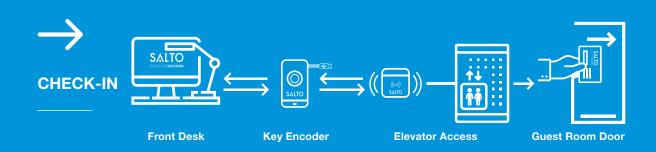

### **HOW IT WORKS**

SALTO JustIN Mobile access technology simplifies the arrival process of guests at a hotel. Receiving a key generated electronically on their smartphone, previously identified and authorized by the system, they can unlock their room door from the JustIN Mobile app once they reach their destination.

Check-in

New access rights given by system administrator.

New rights sent

OTA

10

Guests receive their key online, anytime and anywhere at a registere and verified smartphone.

**JustIN Mobile APP** 

Guests select and open their hotel room door. Automatically, the app sends confirmation to the front desk that the door has been opened even for doors equipped with offline electronic