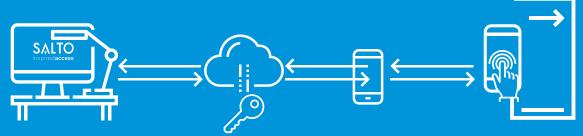

### SALTO'S JUSTIN MOBILE TECHNOLOGY ALLOWS GUESTS TO USE THEIR SMARTPHONE AS A ROOM KEY.

The intuitive SALTO JustIN Mobile app communicates securely via the Cloud and enables guests to receive a room key online, anytime and anywhere. When guests arrive at your hotel, they can choose to go straight to their room and receive their key on their phone, or they can ask for assistance at reception. It's their choice.

### **HOW IT WORKS**

SALTO JustIN Mobile access technology simplifies the arrival process of guests at a hotel. Receiving a key generated electronically on their smartphone, previously identified and authorized by the system, they can unlock their room door from the JustIN Mobile app once they reach their destination.