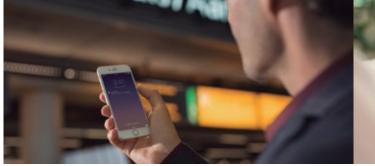

### SALTO'S JUSTIN MOBILE TECHNOLOGY ALLOWS GUESTS TO USE THEIR SMARTPHONE AS A ROOM KEY.

The intuitive SALTO JustIN Mobile app communicates securely via the Cloud and enables guests to receive a room key online, anytime and anywhere. When guests arrive at your hotel, they can choose to go straight to their room and receive their key on their phone, or they can ask for assistance at reception. It's their choice.

Technologically cutting-edge, SALTO Mobile means the end of lost key hassles, expenses and waste. Plus, the technology isn't limited to hotel rooms — it can also be used on main entrance doors, elevators, parking barriers, meeting rooms, etc.

### **HOW IT WORKS**

SALTO JustIN Mobile access technology simplifies the arrival process of guests at a hotel. Receiving a key generated electronically on their smartphone, previously identified and authorized by the system, they can unlock their room door from the JustIN Mobile app once they reach their destination.