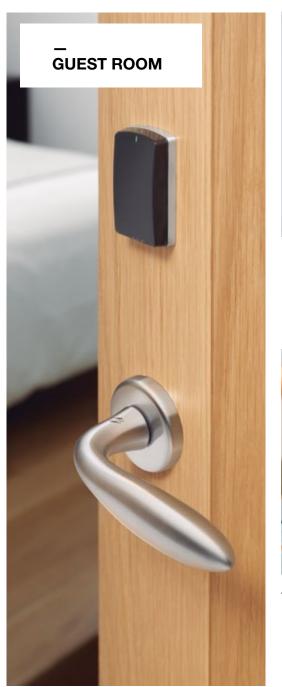

**Guest Room Lock** 

# THE EVOLUTION OF THE GUEST EXPERIENCE

Provide your guests with a hotel experience they value and want to repeat by making check-in easier without sacrificing security and comfort.

### **SIMPLE AND SAFE**

Increase security and prevent fraud by improving control of staff access and management of access rights. Instant cancellation for lost keys provide both staff and guests security and peace of mind. Automatic guest key cancellation after check out adds another layer of security.