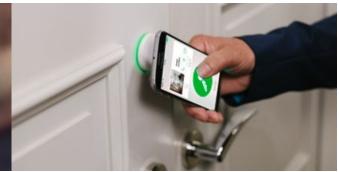

### SALTO'S JUSTIN MOBILE TECHNOLOGY ALLOWS GUESTS TO USE THEIR SMARTPHONE AS A ROOM KEY.

The intuitive SALTO JustIN Mobile app communicates securely via the Cloud and enables guests to receive a room key online, anytime and anywhere. When guests arrive at your hotel, they can choose to go straight to their room and receive their key on their phone, or they can ask for assistance at reception. It's their choice.

Technologically cutting-edge, SALTO Mobile means the end of lost key hassles, expenses and waste. Plus, the technology isn't limited to hotel rooms — it can also be used on main entrance doors, elevators, parking barriers, meeting rooms, etc.

### **HOW IT WORKS**

SALTO JustIN Mobile access technology simplifies the arrival process of guests at a hotel. Receiving a key generated electronically on their smartphone, previously identified and authorized by the system, they can unlock their room door from the JustIN Mobile app once they reach their destination.