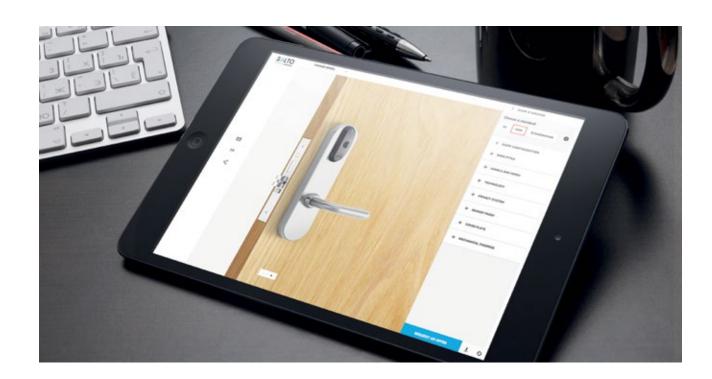

## **BUILD YOUR OWN DOOR**

# CUSTOMIZE YOUR ELECTRONIC DOOR LOCK

Select an electronic lock model, door type and customize your SALTO door lock with a range of colors, finishes and handle options.

This innovative tool will allow for complete visualization and customization of the locking solutions chosen by the user. By accessing the web page, the user is able to select the door lock model online to configure and create a customized door by personalizing everything. Select a model, door type, and customize your SALTO door lock with a wide range of colors, finishes and handles.

SALTO continues to innovate by launching a unique customization tool for the access control industry.

24

Choose your favorite electronic lock model (ANSI, Euro or Scandinavian standards) to create your customized door and personalize everything.

# CHOOSE YOUR DOOR TYPE AND SELECT A HANDLE DESIGN:

Choose a door type, finish, handle design and lockset finish that match your door.

# DOWNLOAD AND SAVE YOUR SETTINGS:

Once the door configuration is complete, you can store and compare it against previously-configured door lock models or save it as a PDF.

### **CONTACT US:**

Send us your selection, ask us a question or just contact us for a demo.