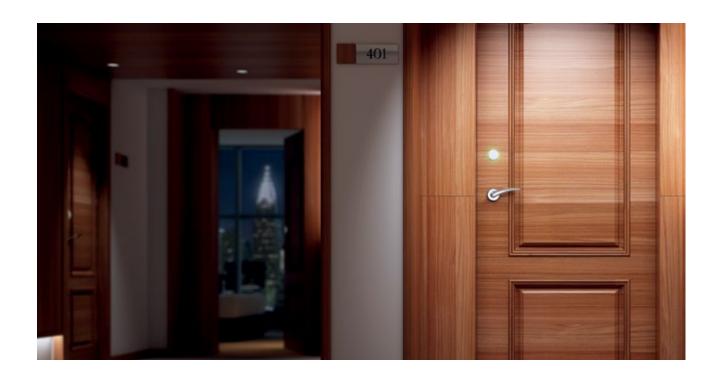

### SALTO'S JUSTIN MOBILE TECHNOLOGY ALLOWS GUESTS TO USE THEIR SMARTPHONE AS A ROOM KEY.

The intuitive SALTO JustIN Mobile app communicates securely via the Cloud and enables guests to receive a room key online, anytime and anywhere. When guests arrive at your hotel, they can choose to go straight to their room and receive their key on their phone, or they can ask for assistance at reception. It's their choice.

### **HOW IT WORKS**

SALTO JustIN Mobile access technology simplifies the arrival process of guests at a hotel. Receiving a key generated electronically on their smartphone, previously identified and authorized by the system, they can unlock their room door from the JustIN Mobile app once they reach their destination.

Check-in

New access rights given by system administrator.

New rights sent

OTA

10

Guests receive their key online, anytime and anywhere at a registere and verified smartphone.

**JustIN Mobile APP** 

Guests select and open their hotel room door. Automatically, the app sends confirmation to the front desk that the door has been opened even for doors equipped with offline electronic